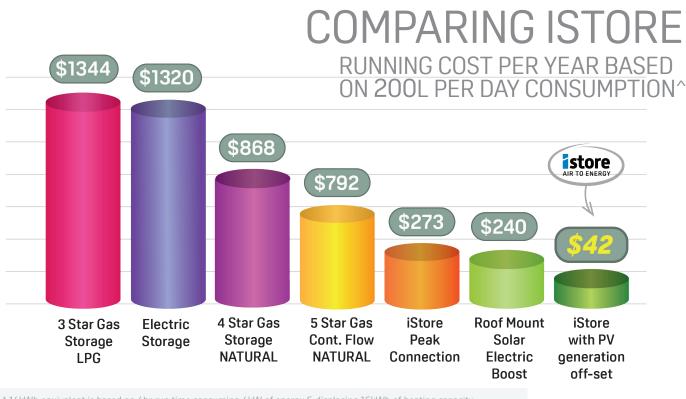

If you're in search of an energy-efficient hot water solution that not only helps you save hundreds of dollars but also significantly reduces your carbon emissions, look no further than the iStore. With the iStore, you can enjoy savings of up to 75% on your hot water bills.

\* 14kWh equivalent is based on 4hr run time consuming 4kW of energy & displacing 16kWh of heating capacity. ^Tariffs based on WA pricing, \$0.25 per kWh for electricity, Natural Gas price of \$0.0351 c/MJ & LPG price of 1.25 \$/L

Actual savings may vary on household usage, solar power system and climate conditions.