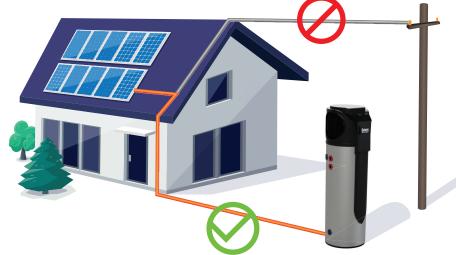

# SAVE EVEN MORE WITH SOLAR

Maximise the potential of the iStore by syncing it with a solar power system. The easy-to-use, built-in smart timer will offset any excess power to the iStore, saving you even more.