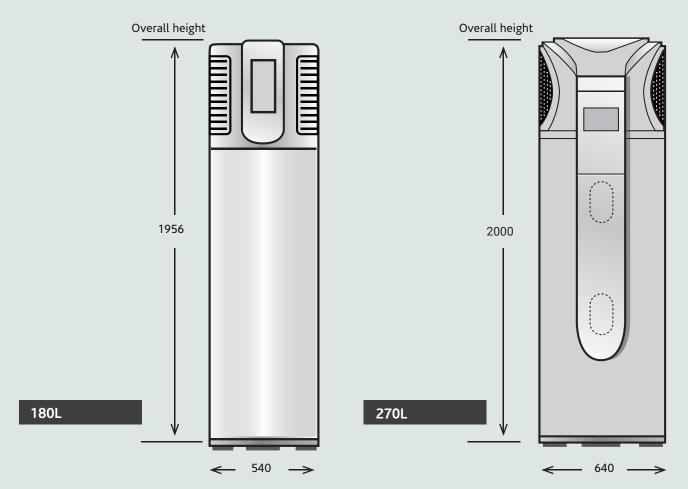

# DIMENSIONS

| Warranty Information       |         |
|----------------------------|---------|
| Cylinder                   | 5 years |
| Refrigeration & electrical | 5 years |