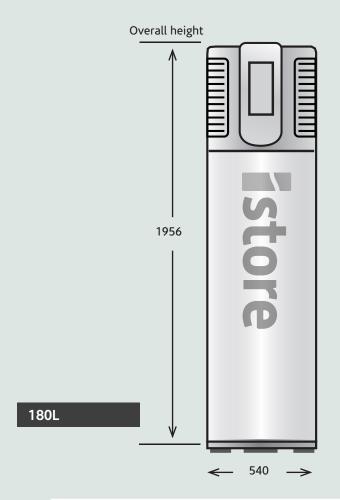

## **DIMENSIONS**

| Warranty Information       |         |
|----------------------------|---------|
| Cylinder                   | 5 years |
| Refrigeration & electrical | 5 years |