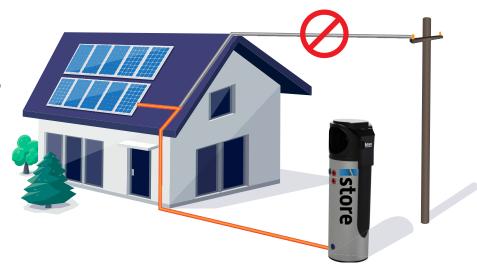

### SAVE EVEN MORE WITH SOLAR

Maximise the potential of the iStore by syncing it with a solar power system. The easy-to-use, built-in smart timer will offset any excess power to the iStore, saving you even more.