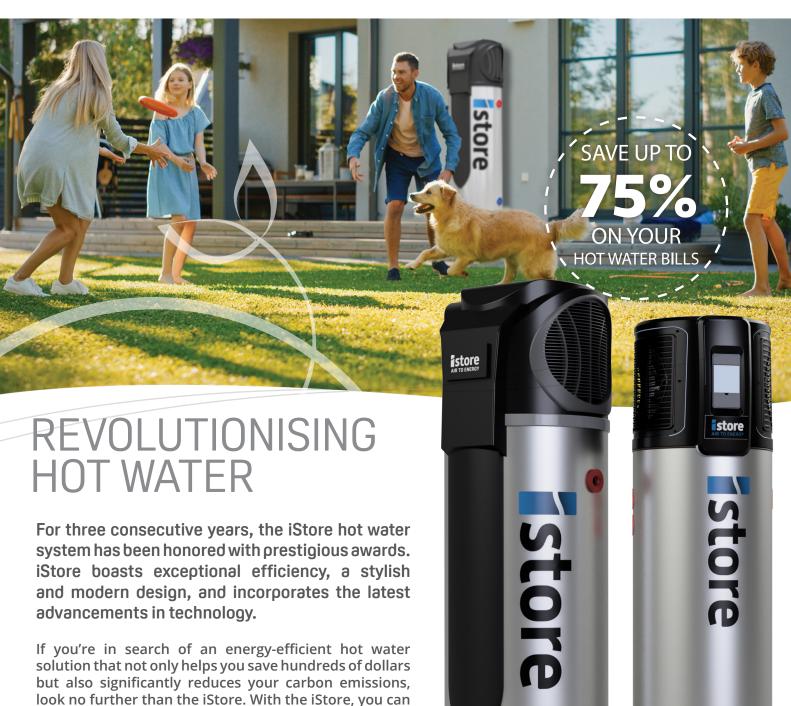

enjoy savings of up to 75% on your hot water bills.

performance of the iStore.

## **FEATURES**

#### **Energy Efficient**

The iStore uses advanced technology to store 4 kW of heat energy for every 1 kW of power consumed

#### **Low Consumption**

The iStore consumes 75% - 85% less energy than conventional hot water systems.