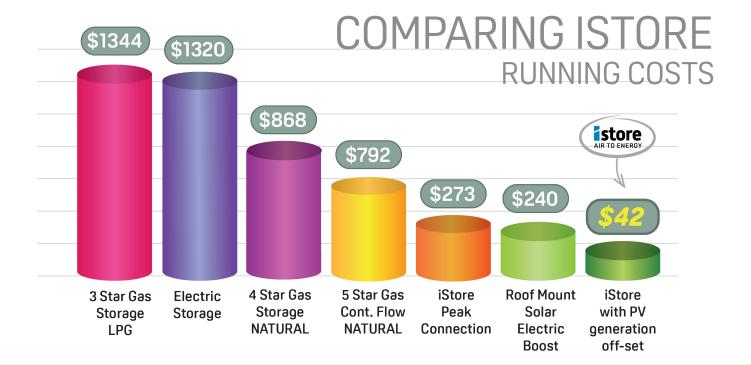

enjoy savings of up to 75% on your hot water bills.

performance of the iStore.

#### **Low Consumption**

The iStore consumes 75% - 85% less energy than conventional hot water systems.

### SAVE EVEN MORE WITH SOLAR

Maximise the potential of the iStore by syncing it with a solar power system. The easy-to-use, built-in smart timer will offset any excess power to the iStore, saving you even more.