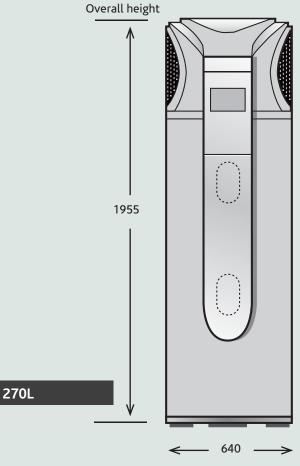

## **DIMENSIONS**

| Warranty Information       |         |
|----------------------------|---------|
| Cylinder                   | 5 years |
| Refrigeration & electrical | 5 years |