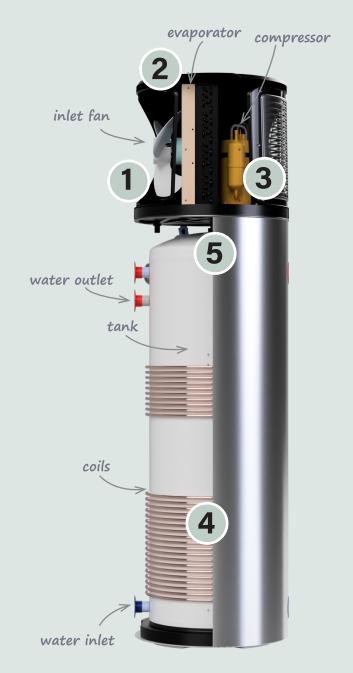

# HOW IT WORKS

- A fan draws in air containing heat energy, across the evaporator
- 2. The evaporator turns the liquid refrigerant into a gas
- 3. The compressor pressurises the refrigerant into a hot gas
- 4. The hot gas inside the condenser coil heats the water inside the coil-wrapped tank
- 5. The refrigerant reverts back to a liquid after heating the water and continues to the evaporator for the process to start again
- 6. The cycle continues until the set target temperature is achieved